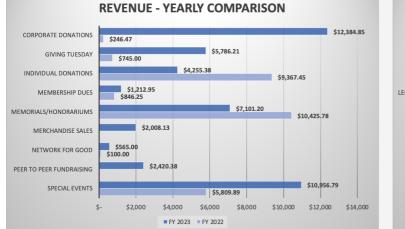

# \$34,279.16

Total Funds Raised This Year With Your Support!

## \$34,279.16 Raised in 2023

## **Yearly Review**