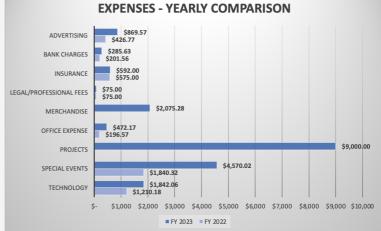

## **Yearly Review**

Friends Circle cont.

\$19.916.73

Yearly Expenditures

Gabby Saldana Tony Samarripa **Bianca Sias** Rebekah Slover **Tony Sparks** Sue Stagner Raela Stander Chrystal Stratton Esmeralda Torquemada Jamie Tovar Jose Valenciano Kyle Vernon Angie (KOS)Walden-Hume Shane Williams Gavle Willson Marisela Woodard Aaron Zamora